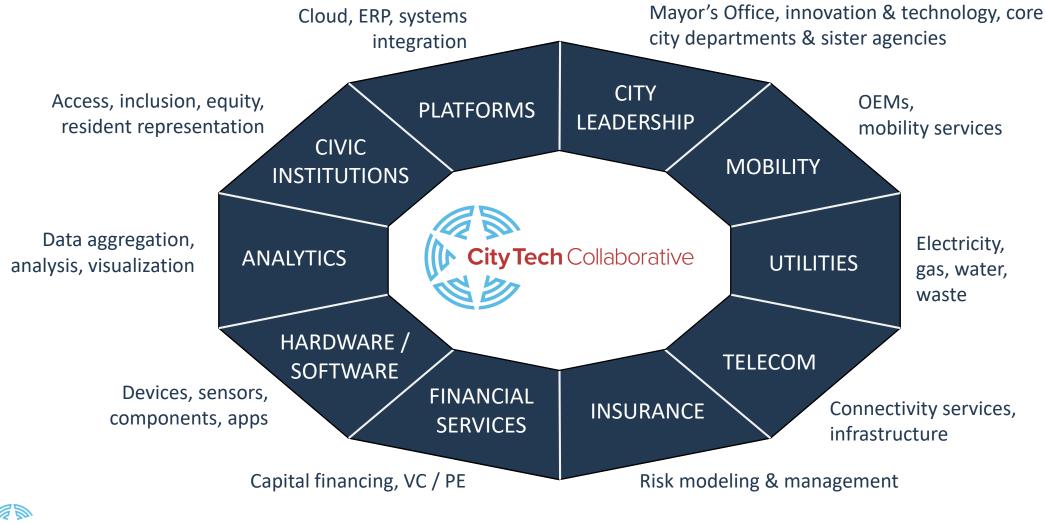

## **KEY SECTORS, INDUSTRIES, & CAPABILITY PARTNERS**

City Tech's Strategy Is Rooted In Cross-Sector Input and Engagement