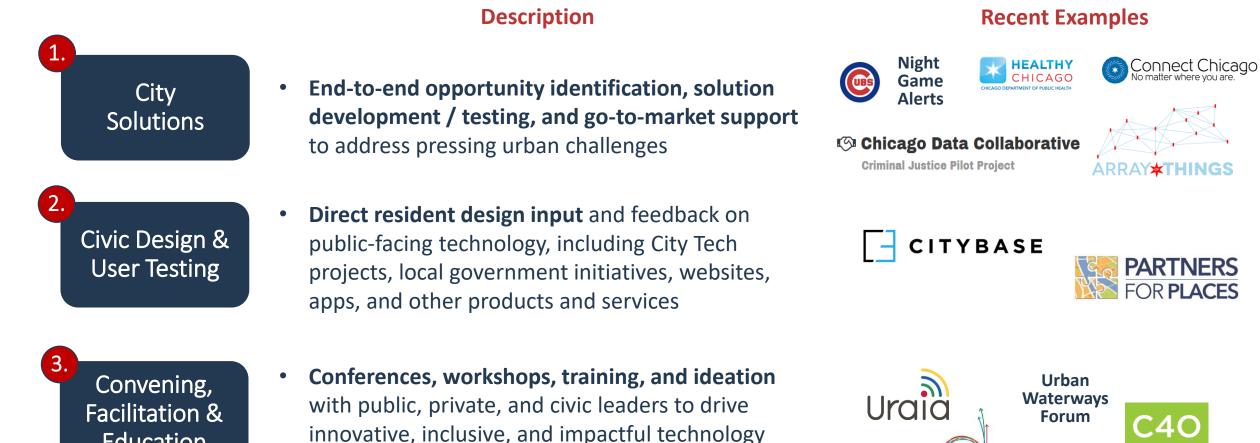

#### **PROGRAMS & OFFERINGS**

City Tech Drives Collaboration, Innovation, Product / Market / Business Development, and Deep Civic Engagement

Education

solutions

**CONFIDENTIAL | NOT FOR DISTRIBUTION** 

**FMDV** 